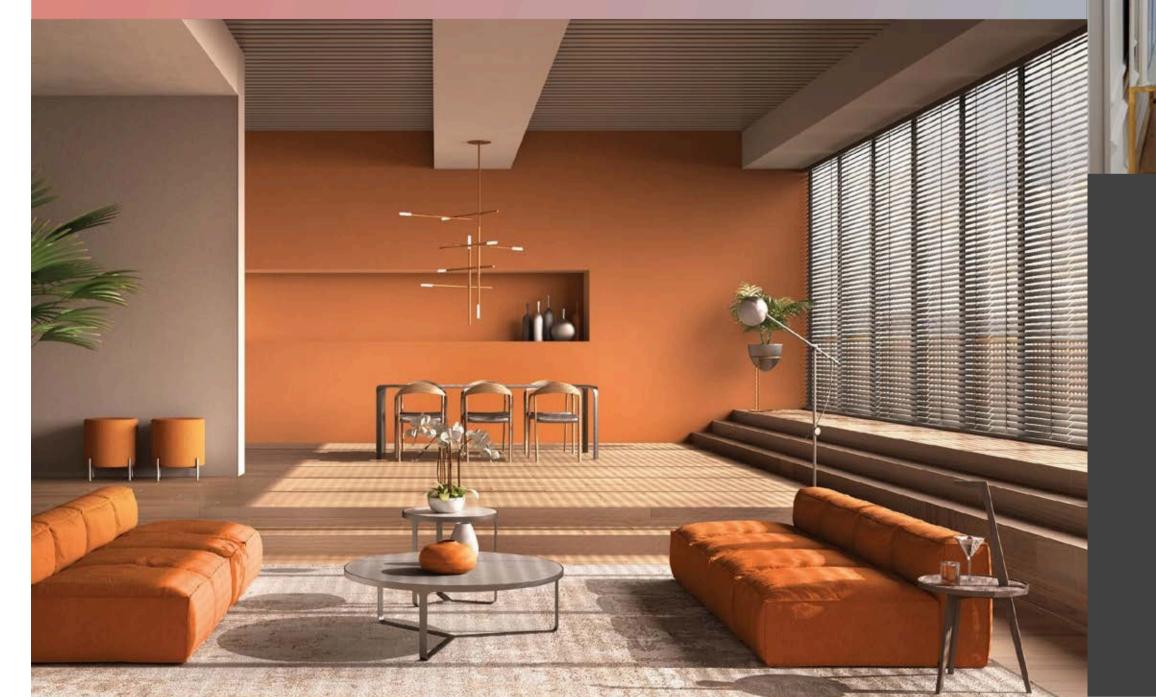

### BEING CORNERED IS A LUXURY.

Now we go to a space that you can call your own.

Each one of these homes is a corner flat, open to sprawling views of nature, cross-ventilated, and full of light, wind and joy. The 2, 3 and 4 bedroom apartments here overlook beautiful views and are smart, energy-efficient, joyous spaces.

Live large, with a luxurious floor-to-floor height of 3.3 metres in every home — 10% higher than other projects.

### STAND TALL

Every window is a view and every entrance is a grand one with windows and door in all homes being 8 feet high, taller than anything you'll see in the market.