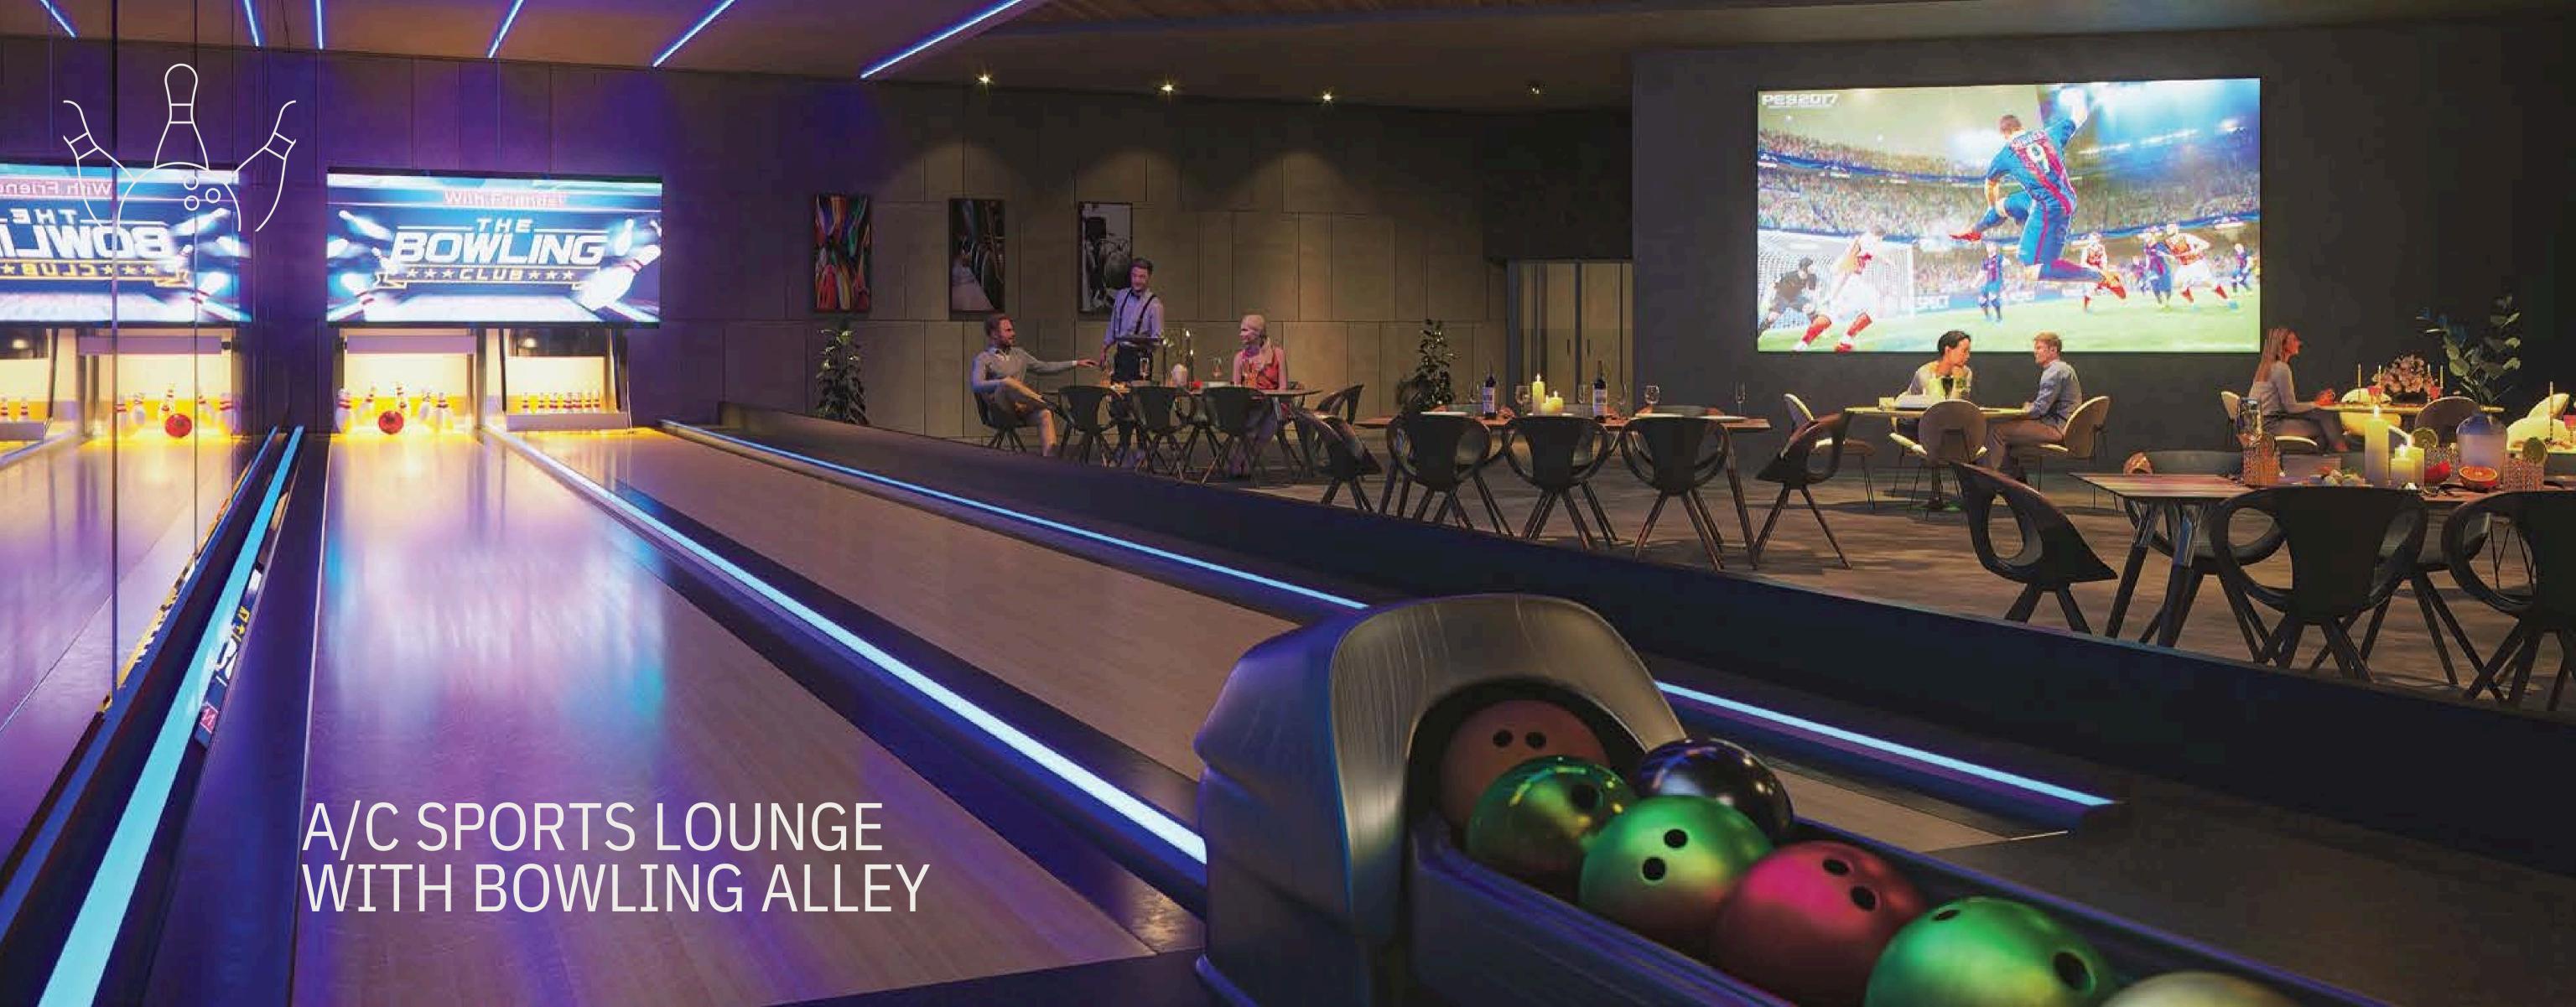

### SQUASH AND BADMINTON COURT

To shuttle between sport and fun.

Loosen up for all of Ubuntu's activity options

For getting in the best shape of your life.

Gather and kick-off on the Clubhouse roof.

### INDOOR GAMES ROOM

Games for every age, from toddlers to adults who want to battle it out arcade-style.

Games like air hockey, billiards, TT and foosball keep you young at heart and always game to play.