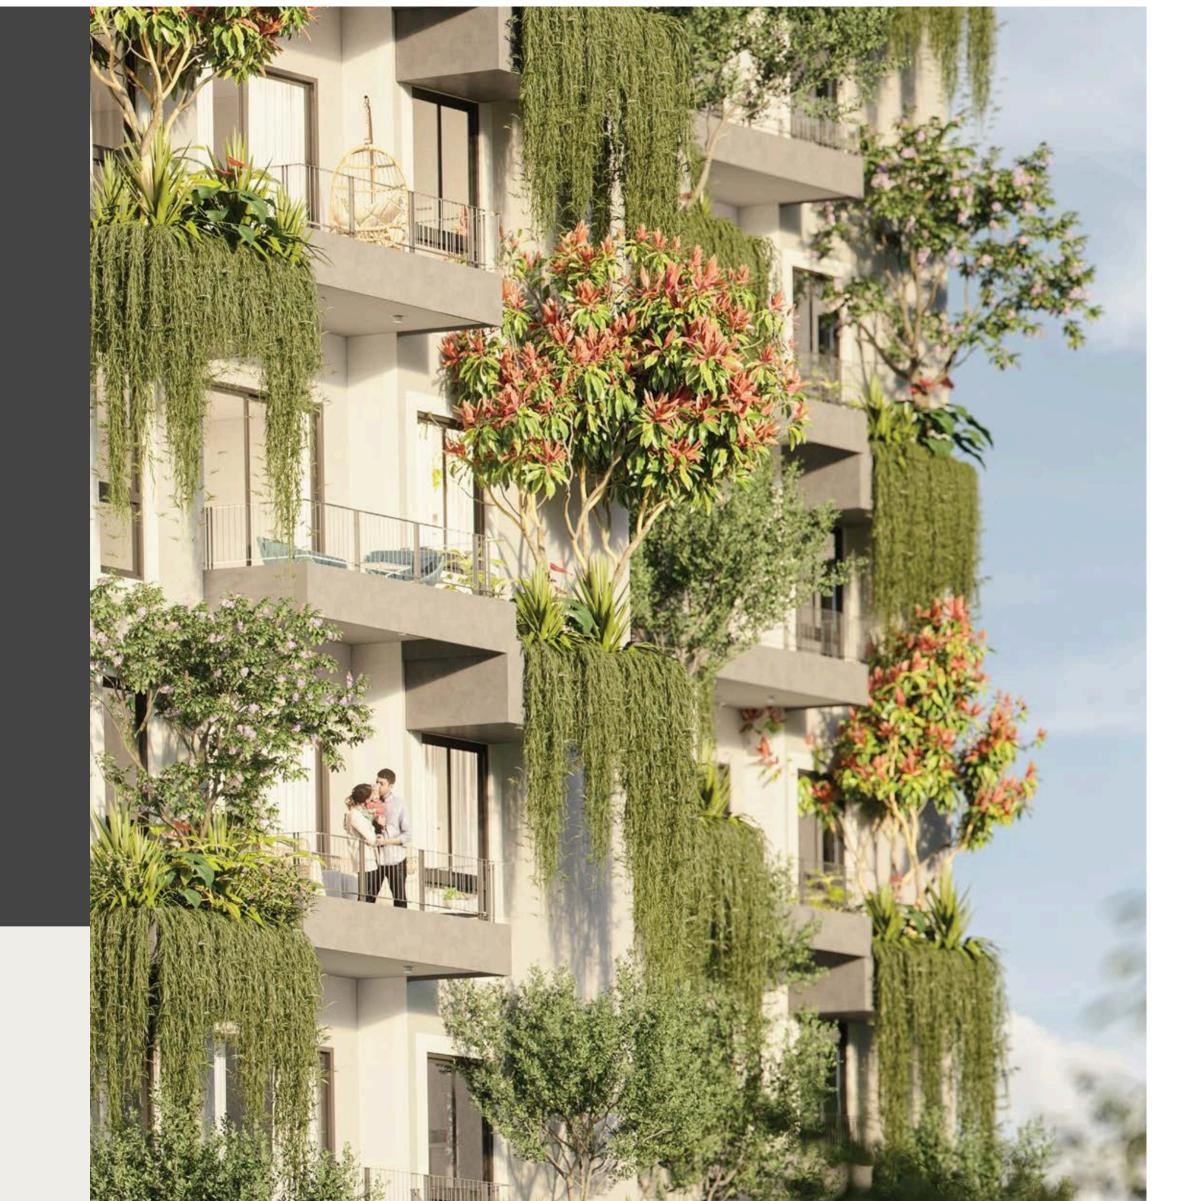

### NATURE CLIMBS EVERY WALL

### Nature thrives outside, upward, onward

Just outside, the vertical garden rises - an integral part of the tower and your home itself. Plants grow. Flowers bloom. Your home.. It lives. It thrives. Stand below and look up at the expanse of green that towers above you.

### CLIMATE CONTROLLED BY NATURE

### Weather no bar

The abundance of nature built into the tower gives you natural light, ventilation, regulated temperatures, and pleasant conditions.

If these walls could talk (and here they actually can), they would say that not only is this home future-proof, it's proof of the future that is to come.