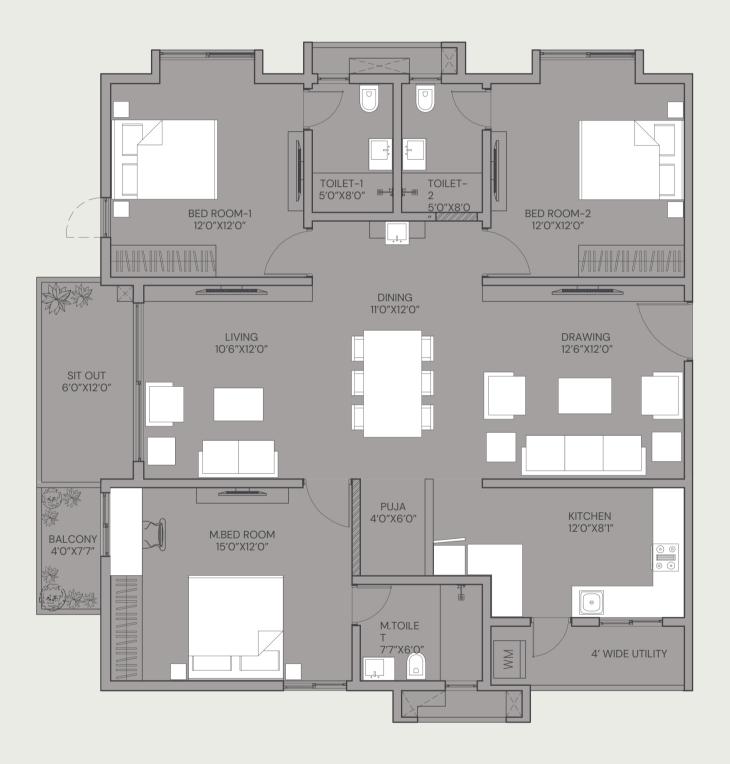

### BEING CORNERED IS A LUXURY.

Now we go to a space that you can call your own.

Each one of these homes is a corner flat, open to sprawling views of nature, cross-ventilated, and full of light, wind and joy. The 2, 3 and 4 bedroom apartments here overlook beautiful views and are smart, energy-efficient, joyous spaces.

Wherever you step foot in Ubuntu, greenery will be close at hand.

East Facing

West Facing

Unit Plans