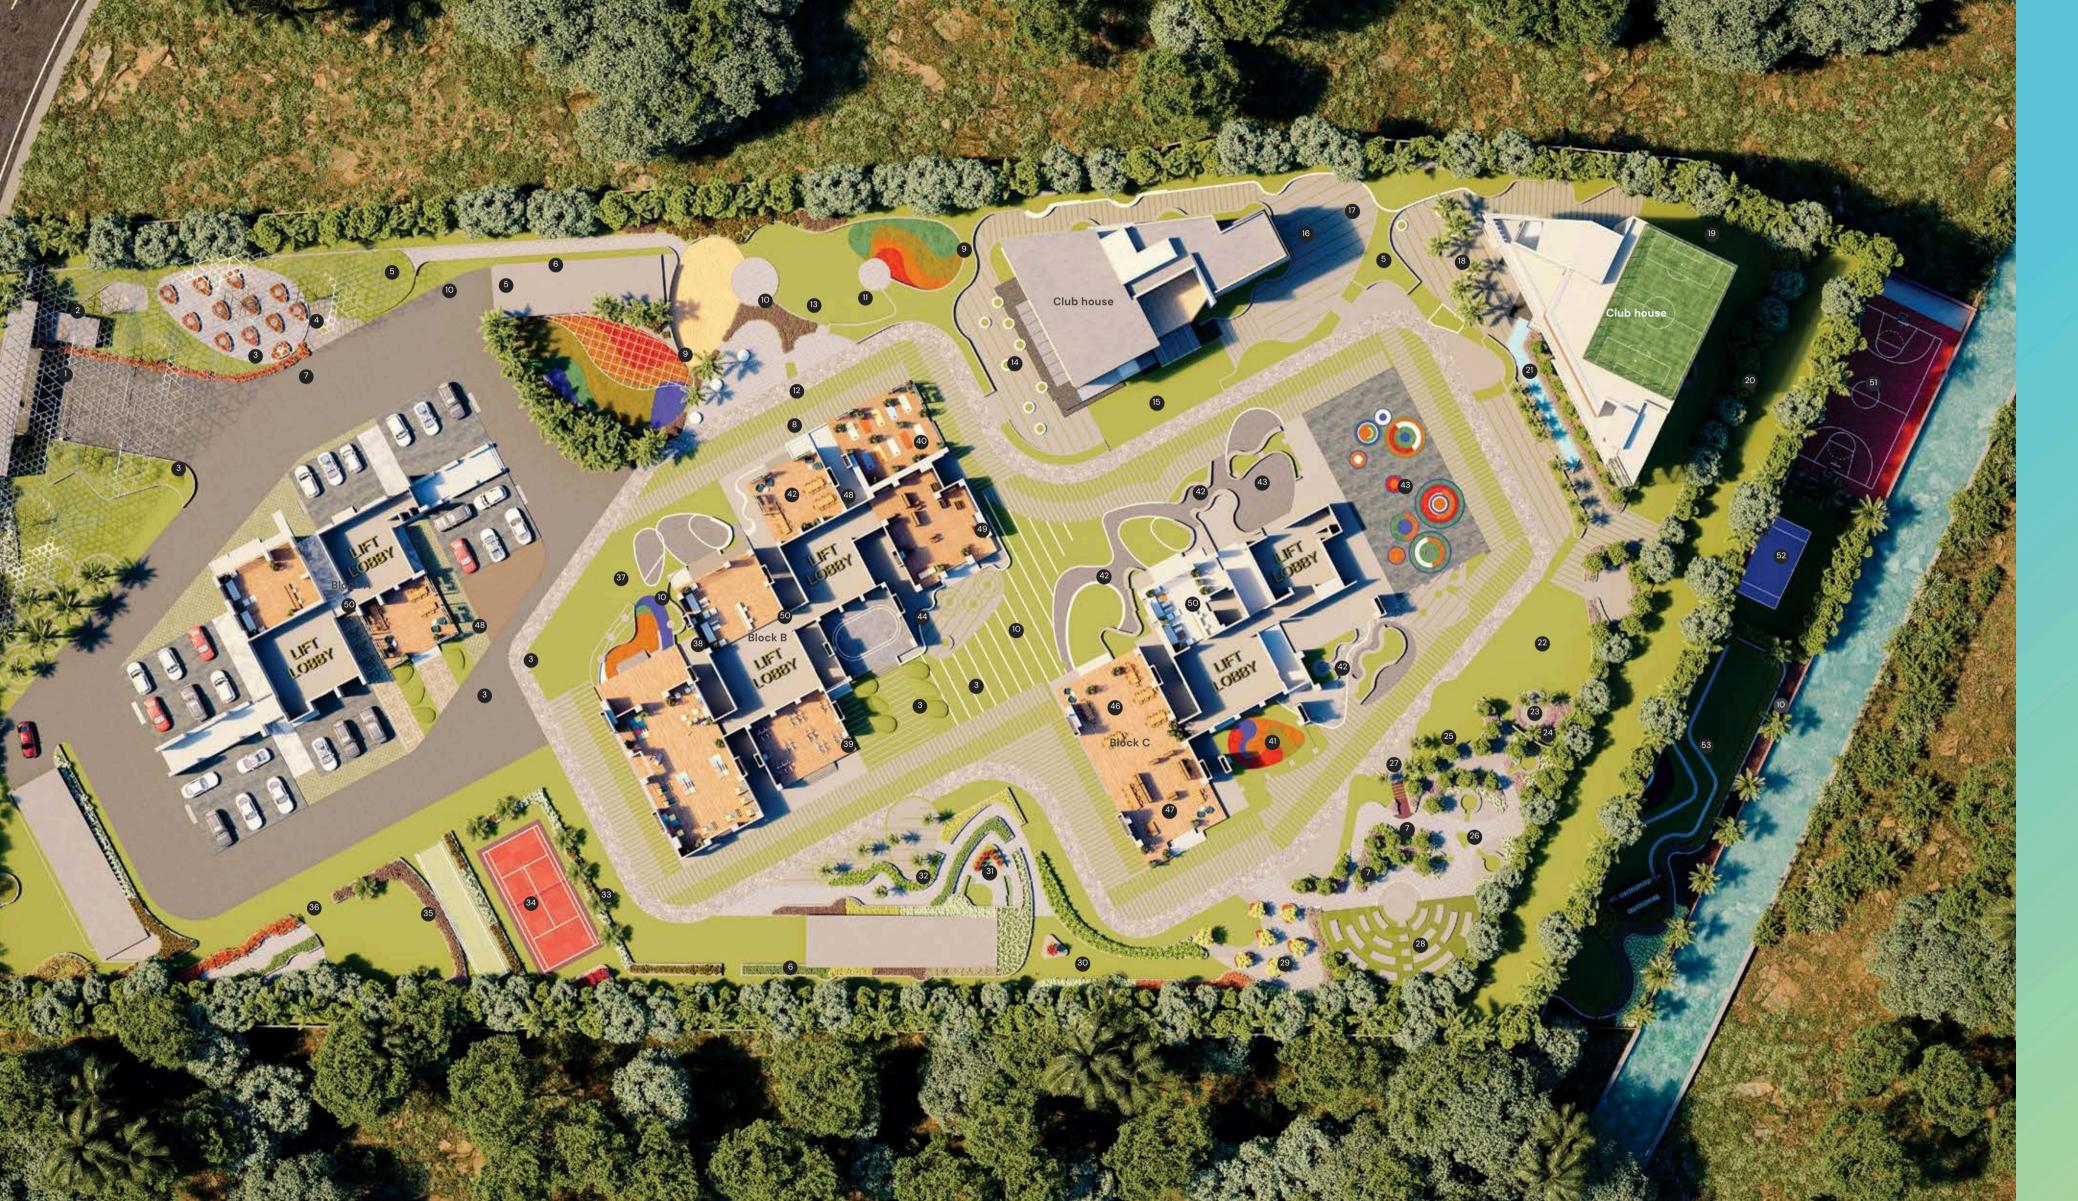

### LEGEND

- Entrance
- Water Feature Landscaped Seating
- Entrance Plaza
- **6**Flowering Garden
- Avenue Plantation
- Sculpture
- Jogging Track
- **9**EPDM Play Court
- Sandpit
- •
- 12Kids Court with Seating
- **1**Slate Wall
- 14 Party Plaza
- **♣**Party Lawn
- 16 Dancing Court
- Deck
- Palm Grove
- Outdoor Aerobics and HIIT
- 20 Medicinal Garden
- 21 Reflecting Pool

- 22 Cultural Plaza
- <sup>23</sup> Stage
- 24 Feature Wall
- 25 Seating Court
- Butterfly Garden with Sunken Seating
- 27 Entrance Court
- Open Air Theatre
- Senior Citizen Court
- 30 Aromatic Garden
- 31 Isolation Court
- 32 Reading Court
- 33 Volleyball Court
- 34 Cricket Net
- 35 Outdoor Fitness Court
- 36 Cab waiting Zone
- 37 Cab Drop off Zone
- 38 Outdoor Creche
- <sup>39</sup> Cycle Parking
- 40 Indoor Yoga
- 4 Indoor Play Area
- 42 Indoor Seating Court

- 43 Flea Market
- 44 Skating Rink Bus
- 45 Bay Outdoor Cafe
- 46 Libra r y Co
- 47 Working Space
- 48 Supermarket
- 49 Entrance Lobby
- 50 Basketball Court
- Lawn Tennis Court
- Swimming Pool with Party Deck
- 3