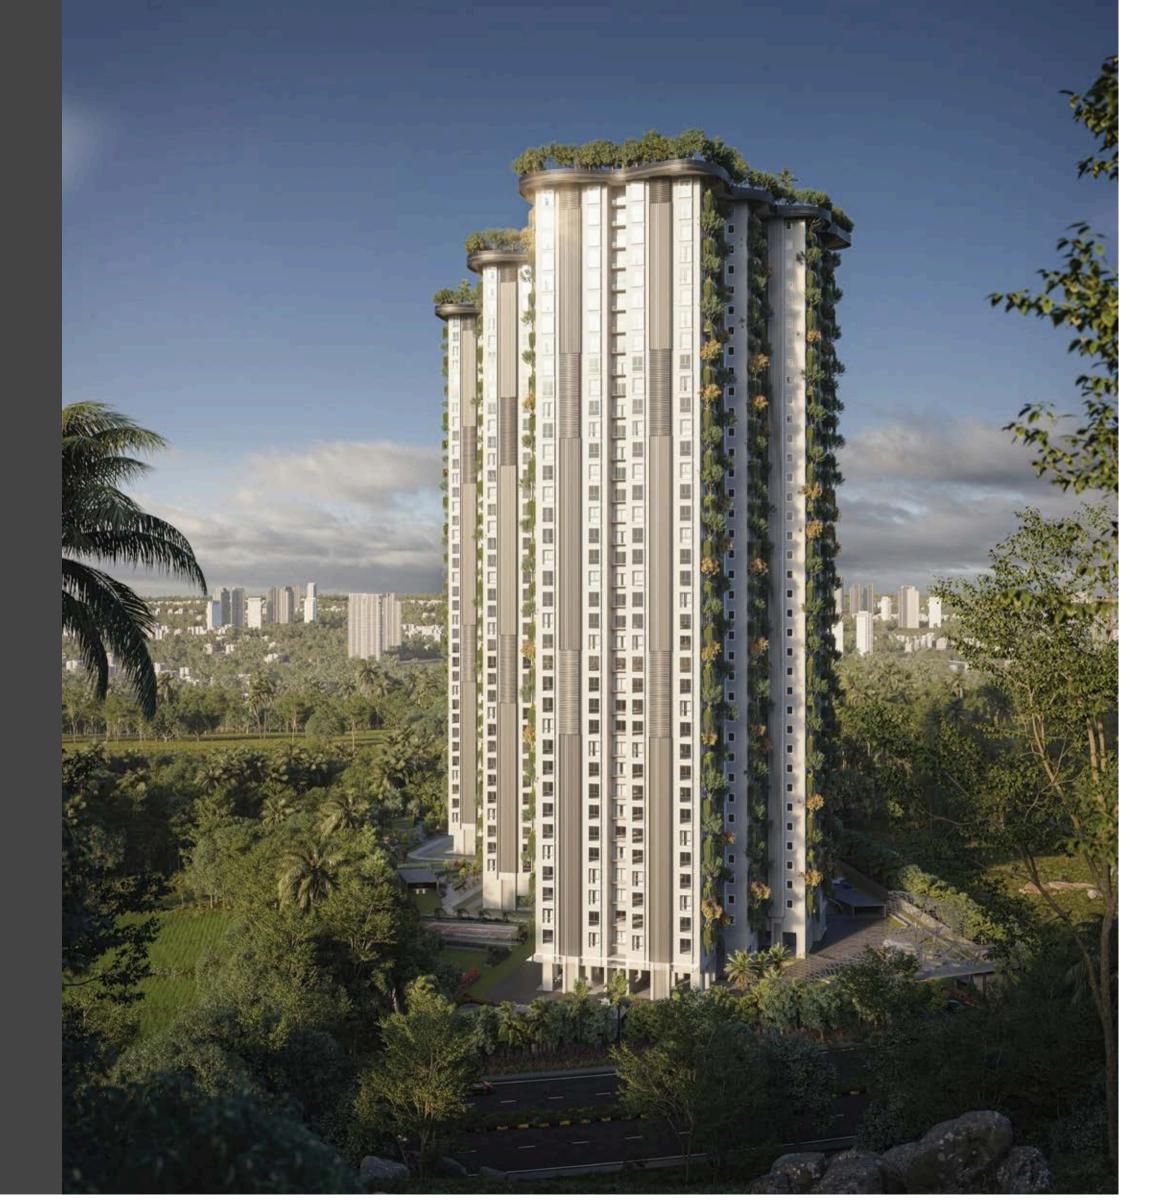

### Balance in distance

You are as alone or connected as you want to be. Choose to be an island, or emerge into a vibrant culture of connectedness that Ubuntu embodies.

AN ELEVATED LIFE

Apartments

Towers

2, 3, 4

BHK configurations

1,00,000

Total sq. footage of amenities

30

Storeys

80%

Open space

3.3

Meters floor to floor height

In the heart of Puppalaguda, we've built you a home that gives you all of this. A place where you belong, that immediately feels like home inside and out.

### STAND TALL

Every window is a view and every entrance is a grand one with windows and door in all homes being 8 feet high, taller than anything you'll see in the market.