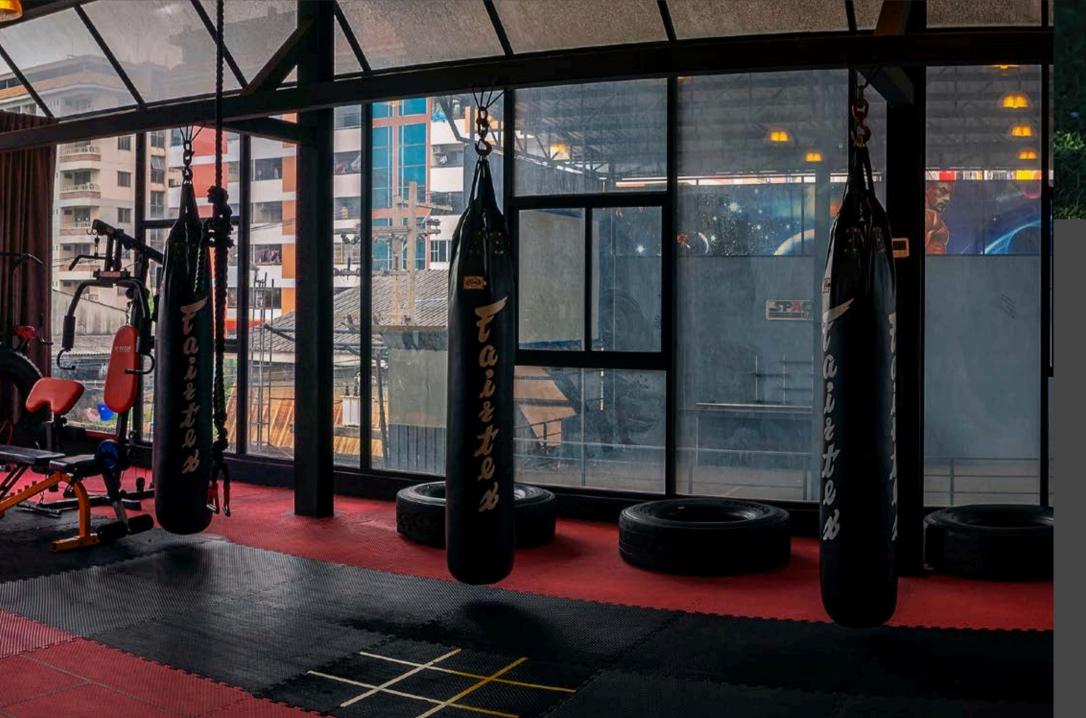

### SQUASH AND BADMINTON COURT

To shuttle between sport and fun.

Loosen up for all of Ubuntu's activity options

For getting in the best shape of your life.

Gather and kick-off on the Clubhouse roof.