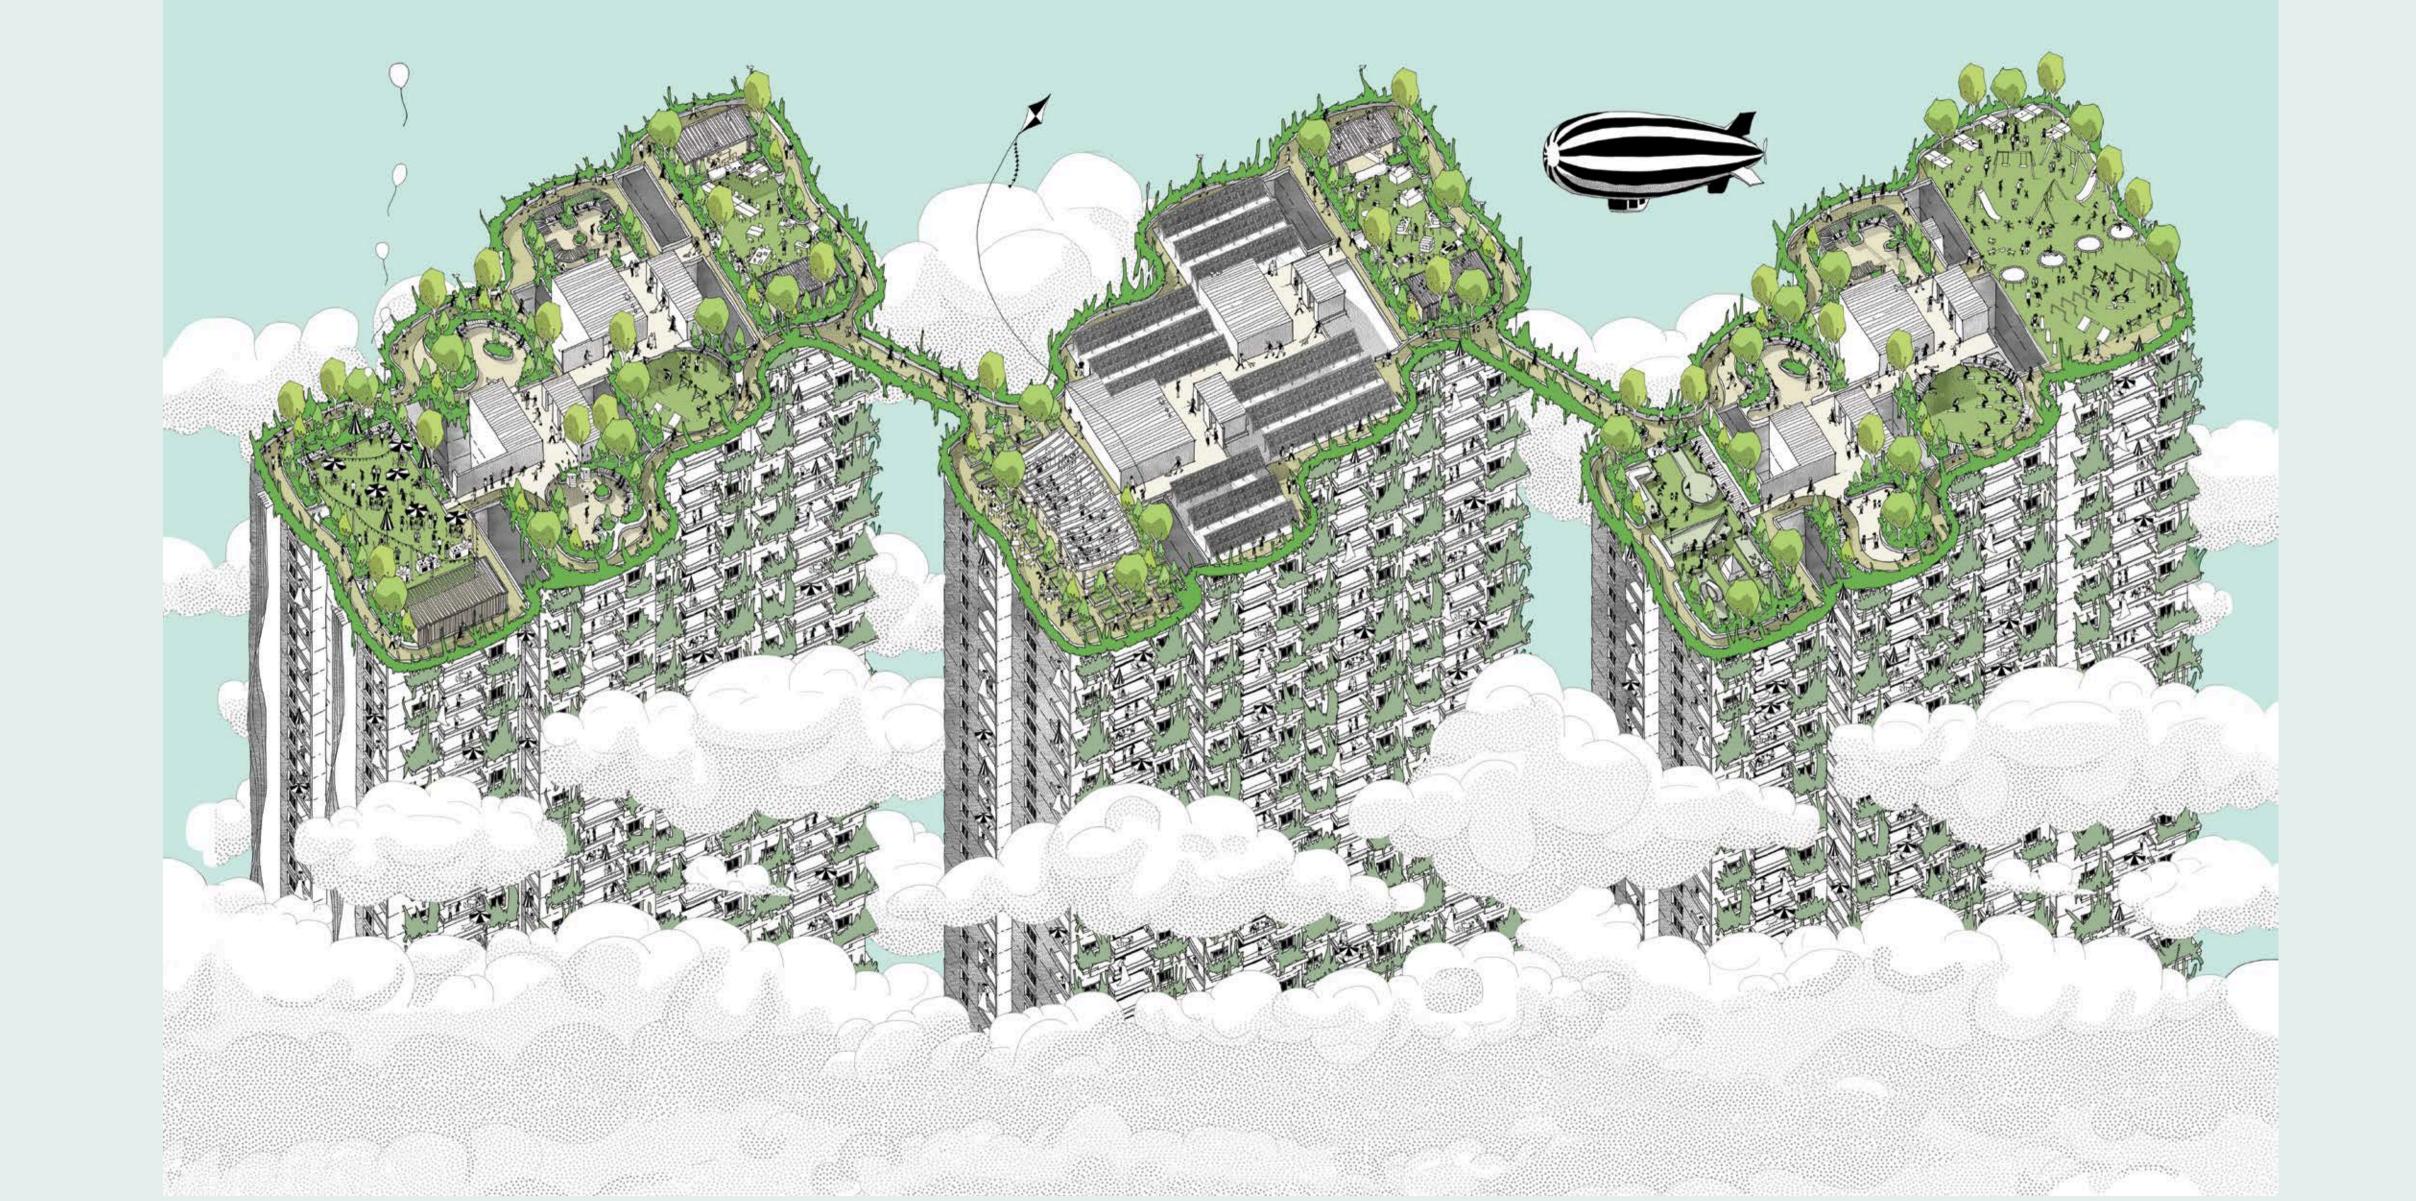

Every amenity you want or need to live a more wholesome life is all an elevator ride away. Upstairs, you'll emerge onto a space that's not your typical tower terrace. The three towers of Ubuntu are connected to form a unique community space in the sky for every inhabitant All inhabitants. Individually, and together.

### HUMANITY COMES TOGETHER RIGHT UPSTAIRS

A silent green nook perfect for you to curl up outdoors with a good book.

COMMUNITY DINING

Break bread with your neighbours in this community space that unites residents over regular dining events.