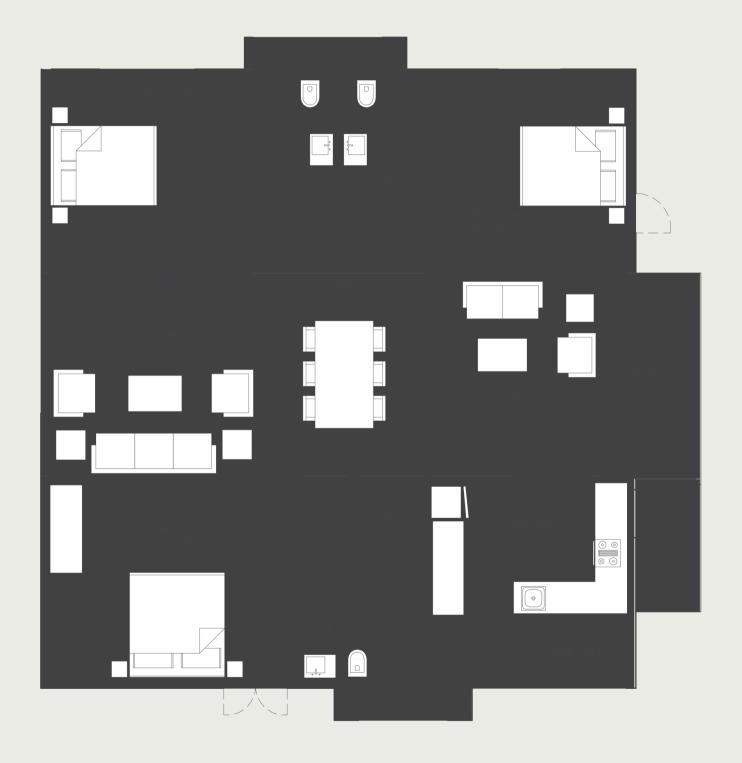

### BEING CORNERED IS A LUXURY.

Now we go to a space that you can call your own.

Each one of these homes is a corner flat, open to sprawling views of nature, cross-ventilated, and full of light, wind and joy. The 2, 3 and 4 bedroom apartments here overlook beautiful views and are smart, energy-efficient, joyous spaces.

Wherever you step foot in Ubuntu, greenery will be close at hand.

East Facing

West Facing

Unit Plans